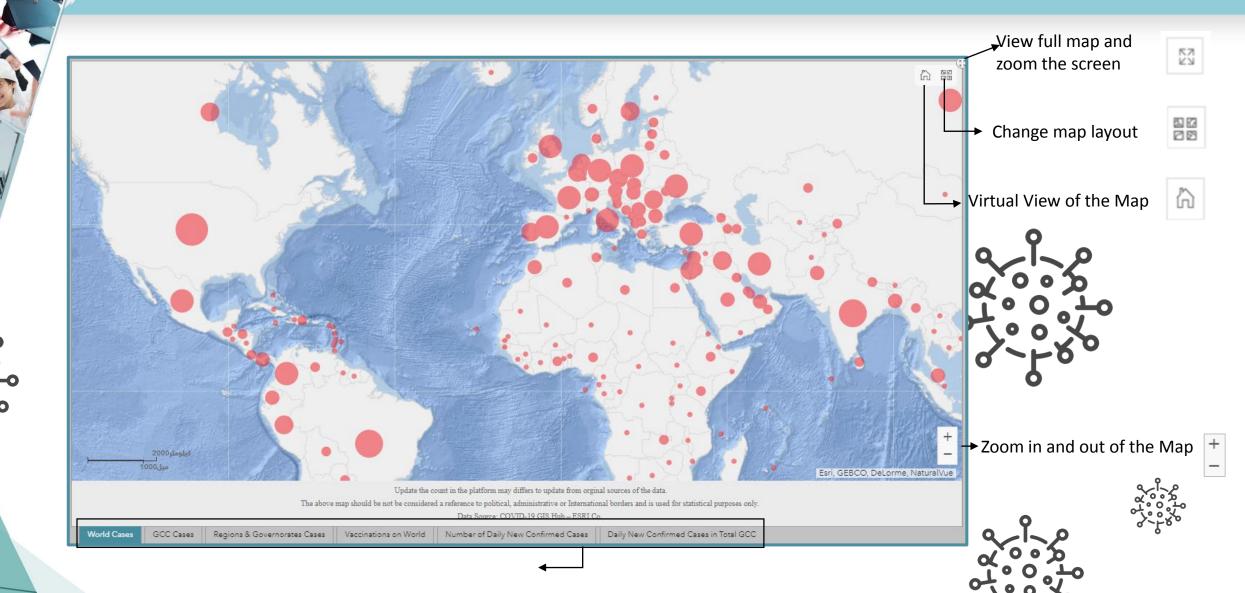

ng the total number of confirmed cases, recovered and deaths, as well as the number of doses given "vaccines".

In addition, the Platform generates separate statistics for each GCC country, and links the online platform of coronavirus statistics to the GCC countries through a single international database that is updated constantly. It includes statistics reports prepared by the GCC-STAT regarding the Coronavirus, along with charts and infographic designs to keep you posted and updated. The GCC-STAT hopes you all stay safe and healthy.



## **Components of the Platform Home Page**

The official website of the GCC-STAT



Actions and controls undertaken in each country to deal with Corona pandemic / reports of the pandemic



## **Corona Virus Statistics Platform (COVID-19) for the GCC**





6 H

Pakist:

Esri, HERE

Afghanistan

## Map Display Level on the Platform



#### Display Map on GCC level only



## Map Display Level on the Platform

When clicking one of the circles, the Governorate/Region information and data box is displayed



Map Display at the Level of Governorates & Regions in the GCC Countries



## Daily time series of confirmed and new cases in the GCC



Time series of monthly new confirmed cases in the GCC countries individually and each country may be displayed separately or followed by two, three etc. countries.

Time series of daily new confirmed cases in the GCC countries as unified number



## **Corona Virus Statistics Platform (COVID-19) for the GCC**



Number of Confirmed new cases in the GCC since the beginning of the crisis



Number of Conf