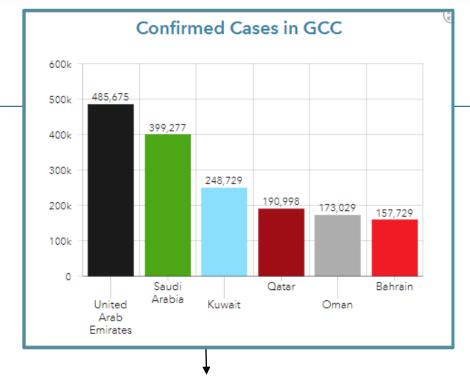

## **Corona Virus Statistics Platform (COVID-19) for the GCC**

Number of Confirmed new cases in the GCC since the beginning of the crisis

Number of Confirmed new Cases of the Last Day in the GCC

Charts illustrates daily number of new and confirmed cases in the GCC which are updated automatically