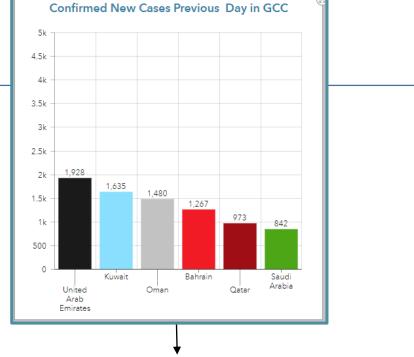

## **Corona Virus Statistics Platform (COVID-19) for the GCC**

Number of Confirmed new cases in the GCC since the beginning of the crisis

Number of Confirmed new Cases of the Last Day in the GCC

Charts illustrates daily number of new and confirmed cases in the GCC which are updated automatically