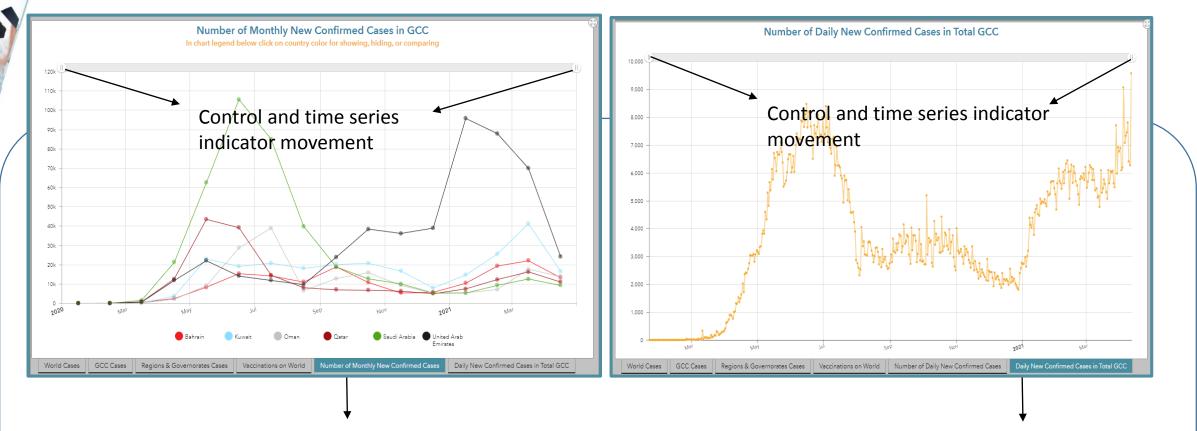

## Daily time series of confirmed and new cases in the GCC

Time series of monthly new confirmed cases in the GCC countries individually and each country may be displayed separately or followed by two, three etc. countries.

Time series of daily new confirmed cases in the GCC countries as unified number