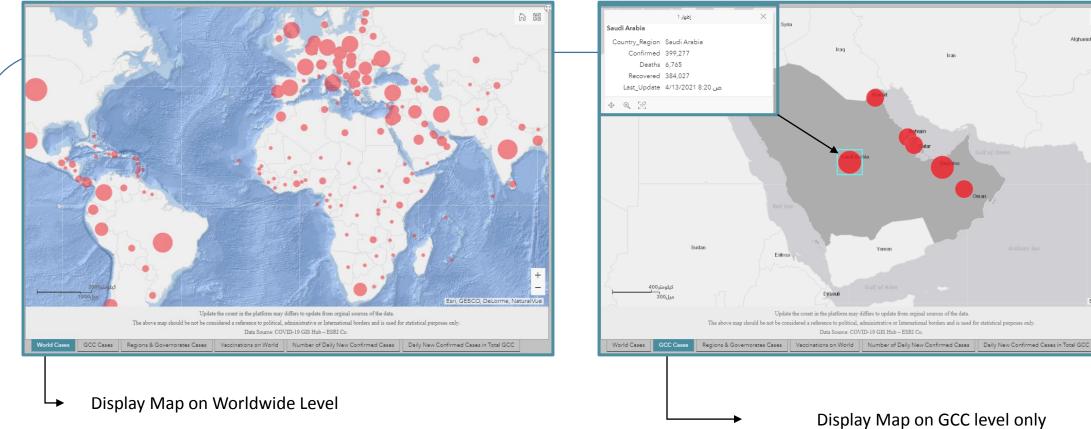

## Map Display Level on the Platform

#### Display Map on GCC level only

## Map Display Level on the Platform

When clicking one of the circles, the Governorate/Region information and data box is displayed

Map Display at the Level of Governorates & Regions in the GCC Countries