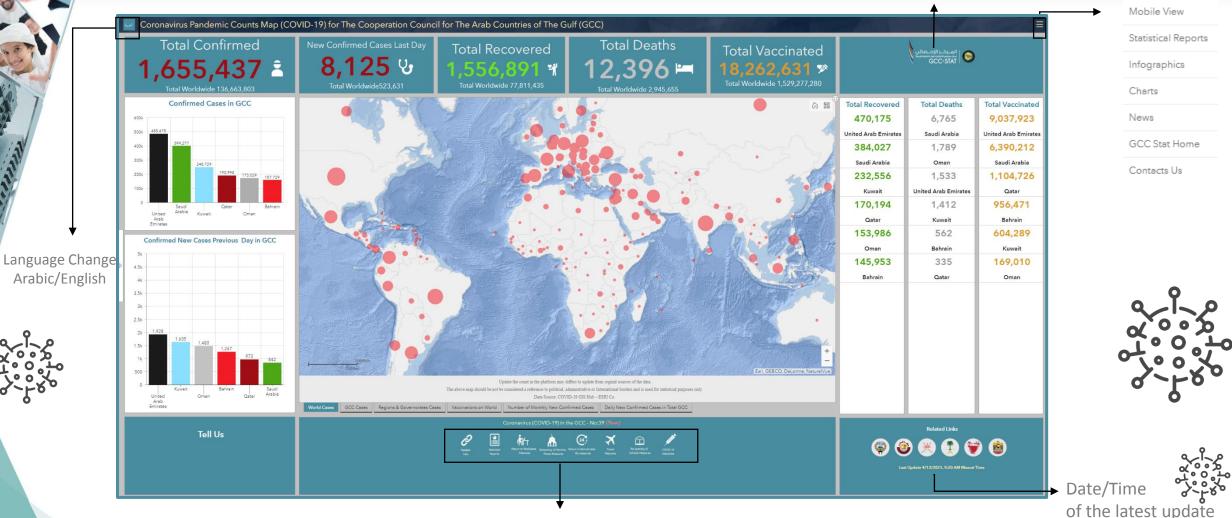

## **Components of the Platform Home Page**

The official website of the GCC-STAT

Actions and controls undertaken in each country to deal with Corona pandemic / reports of the pandemic