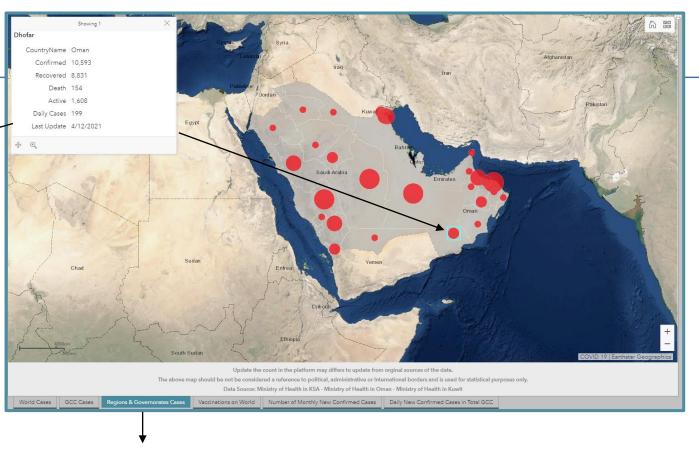

## Map Display Level on the Platform

When clicking one of the circles, the Governorate/Region information and data box is displayed

Map Display at the Level of Governorates & Regions in the GCC Countries