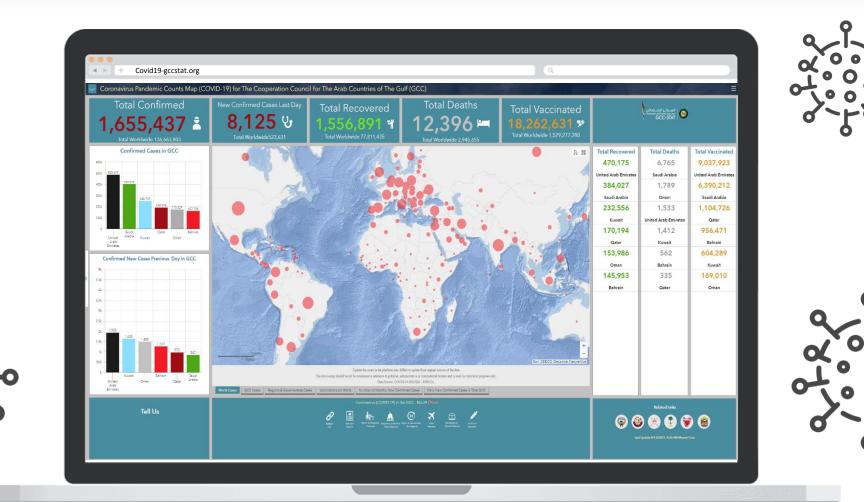

# Covid19-gccstat.org

## Introduction

The GCC-STAT launched a platform to follow up the developments of the spread of novel Corona Virus (COVID-19) in the GCC Countries, by updating the number of cases and the progress of their health status continuously.

The Platform provides a unified number for each GCC country showing the total number of confirmed cases, recovered and deaths, as well as the number of doses given "vaccines".

In addition, the Platform generates separate statistics for each GCC country, and links the online platform of coronavirus statistics to the GCC countries through a single international database that is updated constantly. It includes statistics reports prepared by the GCC-STAT regarding the Coronavirus, along with charts and infographic designs to keep you posted and updated. The GCC-STAT hopes you all stay safe and healthy.